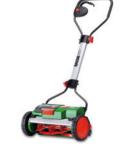

### evolution mulching function

For the 41 and 42 series models a mulch box is available as a special accessory. This is inserted instead of the grass box and distributes the mown grass directly on to the lawn. In this way you fertilize your lawn and protect it from drying out.